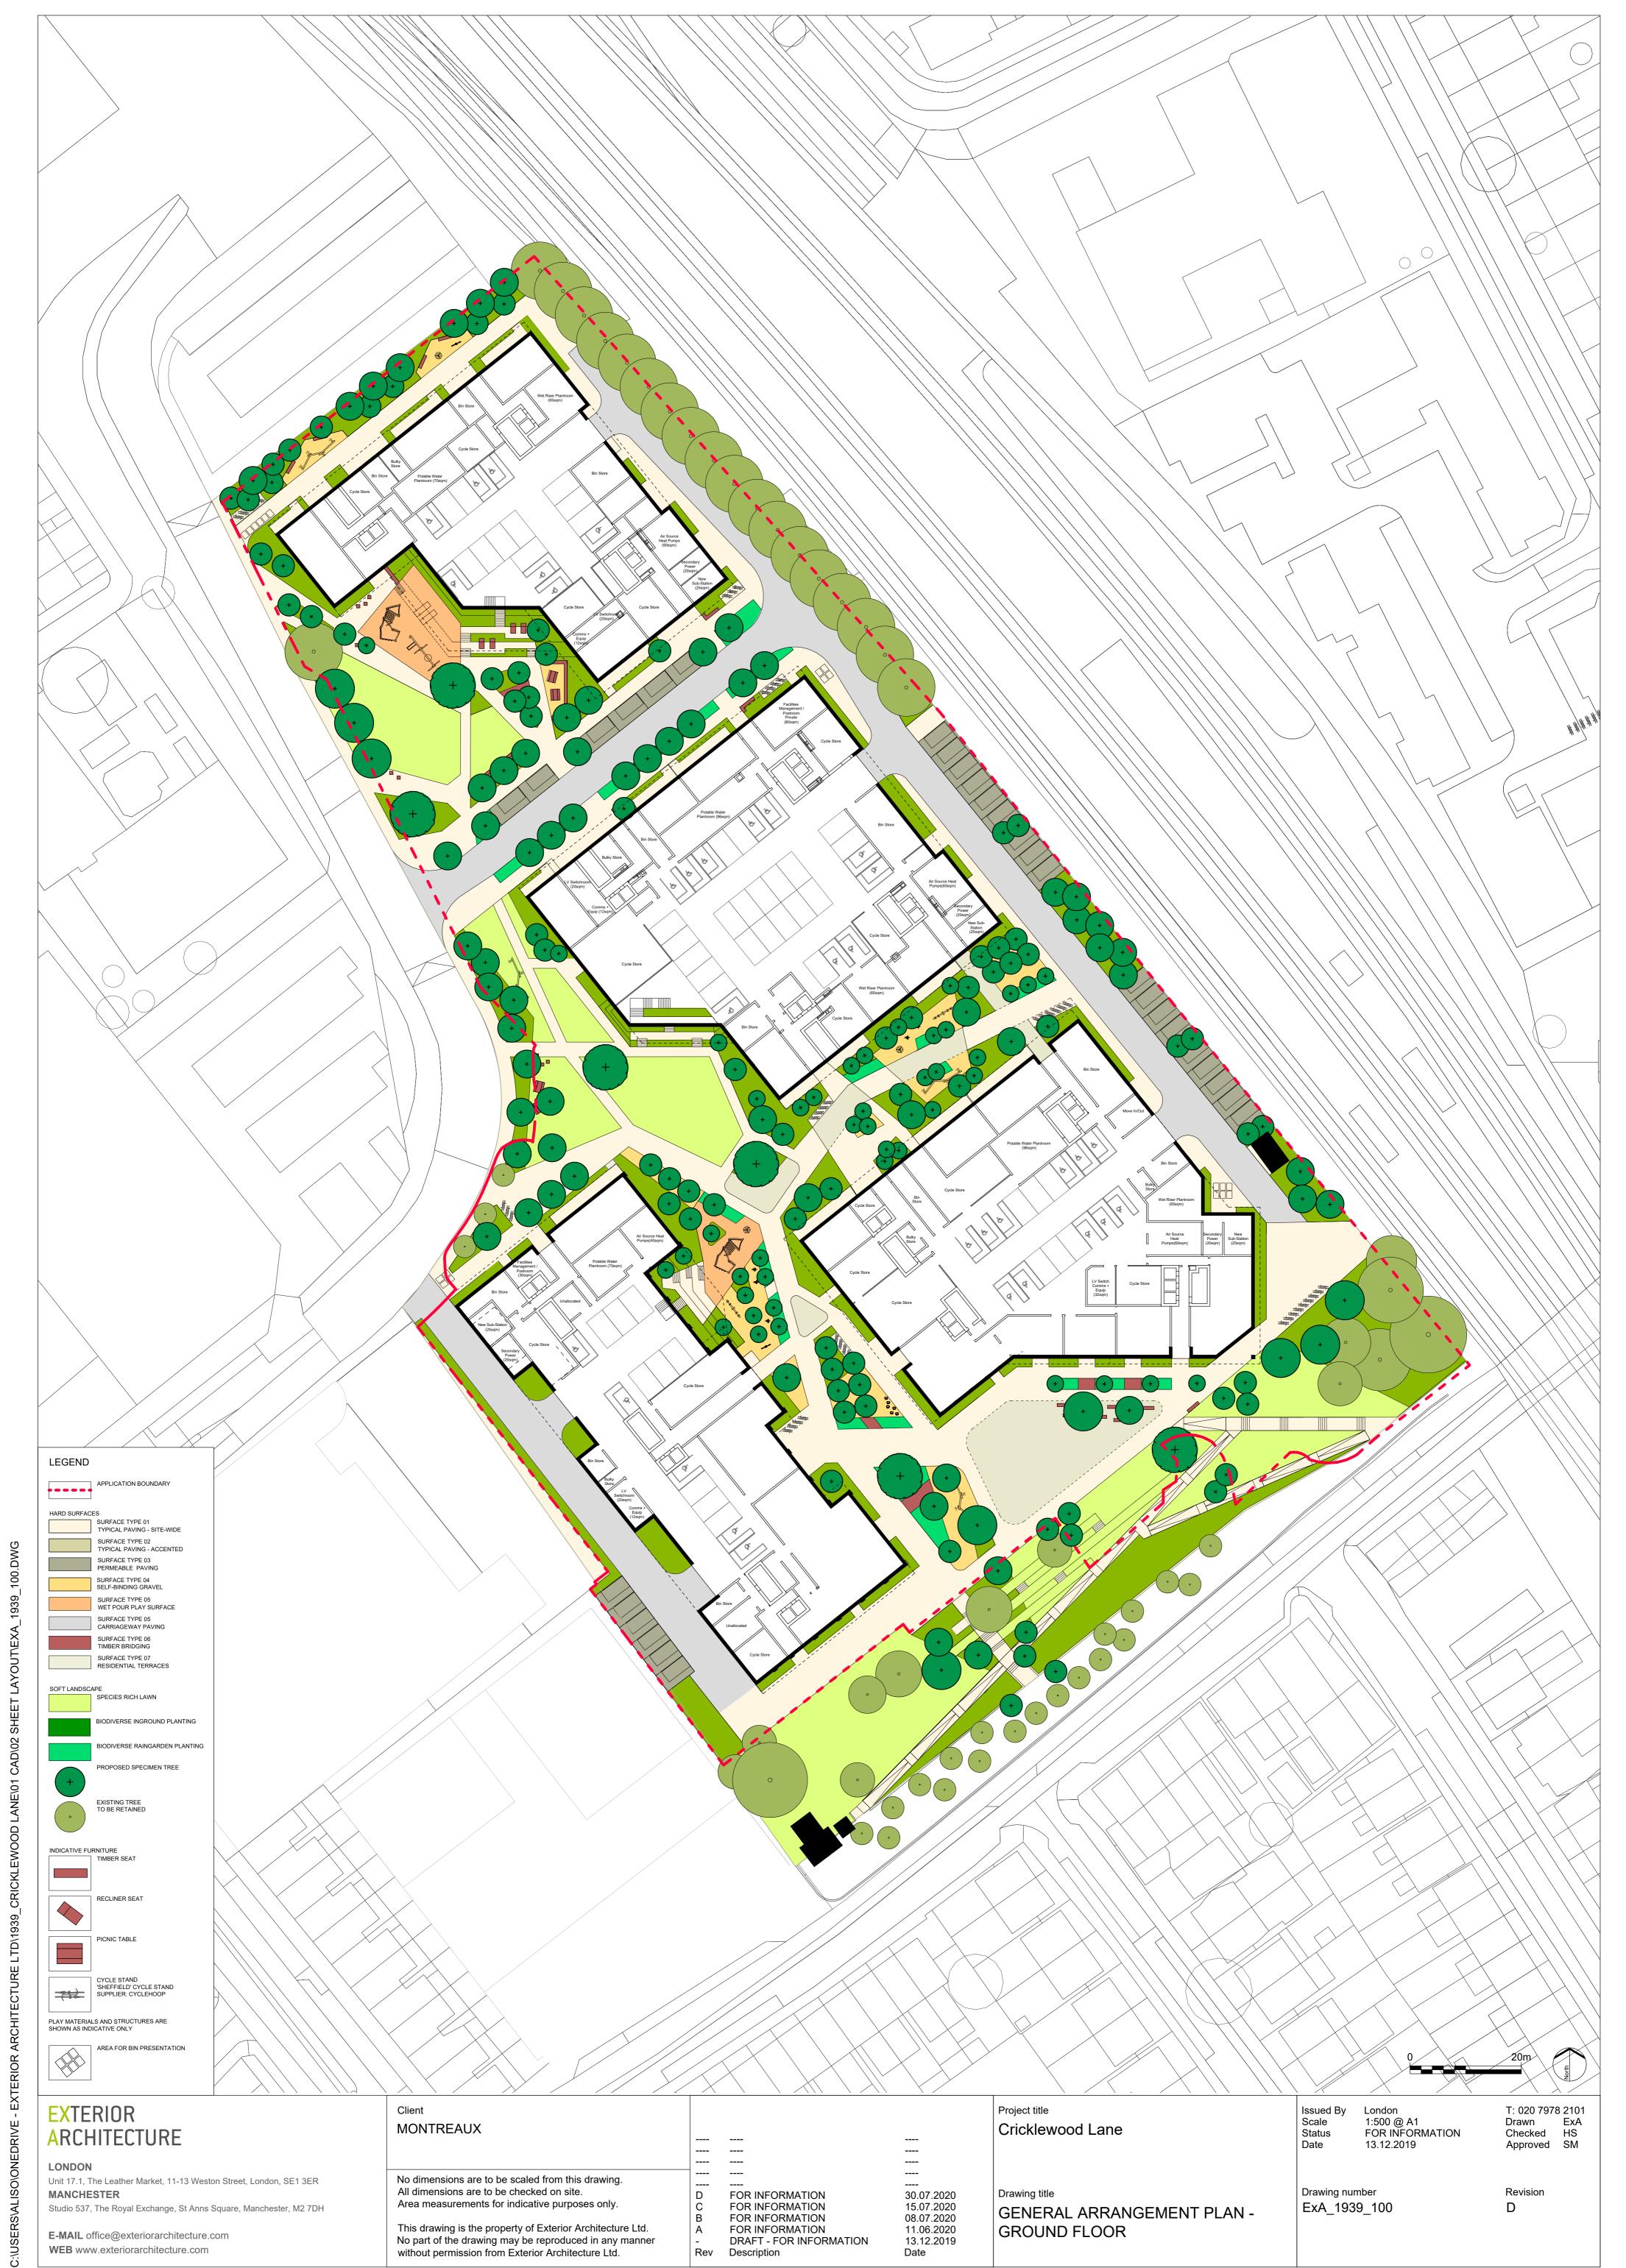

| EXTERIOR<br>ARCHITECTURE                                                                                                                                                                                                                        | Client<br>MONTREAUX                                                                                                                                                                                                                                                                                                             |                                                                                                                                          |                                                                                | Project title<br>Cricklewood Lane                           | Issued By London<br>Scale 1:500 @ A1<br>Status FOR INFORMATION<br>Date 13.12.2019 | T: 020 7978 2101<br>Drawn ExA<br>Checked HS<br>Approved SM |
|-------------------------------------------------------------------------------------------------------------------------------------------------------------------------------------------------------------------------------------------------|---------------------------------------------------------------------------------------------------------------------------------------------------------------------------------------------------------------------------------------------------------------------------------------------------------------------------------|------------------------------------------------------------------------------------------------------------------------------------------|--------------------------------------------------------------------------------|-------------------------------------------------------------|-----------------------------------------------------------------------------------|------------------------------------------------------------|
| LONDON<br>Unit 17.1, The Leather Market, 11-13 Weston Street, London, SE1 3ER<br>MANCHESTER<br>Studio 537, The Royal Exchange, St Anns Square, Manchester, M2 7DH<br>E-MAIL office@exteriorarchitecture.com<br>WEB www.exteriorarchitecture.com | No dimensions are to be scaled from this drawing.<br>All dimensions are to be checked on site.<br>Area measurements for indicative purposes only.<br>This drawing is the property of Exterior Architecture Ltd.<br>No part of the drawing may be reproduced in any manner<br>without permission from Exterior Architecture Ltd. | <br><br>D FOR INFORMATION<br>C FOR INFORMATION<br>B FOR INFORMATION<br>A FOR INFORMATION<br>- DRAFT - FOR INFORMATION<br>Rev Description | <br>30.07.2020<br>15.07.2020<br>08.07.2020<br>11.06.2020<br>13.12.2019<br>Date | Drawing title<br>GENERAL ARRANGEMENT PLAN -<br>GROUND FLOOR | Drawing number<br>ExA_1939_100                                                    | Revision<br>D                                              |