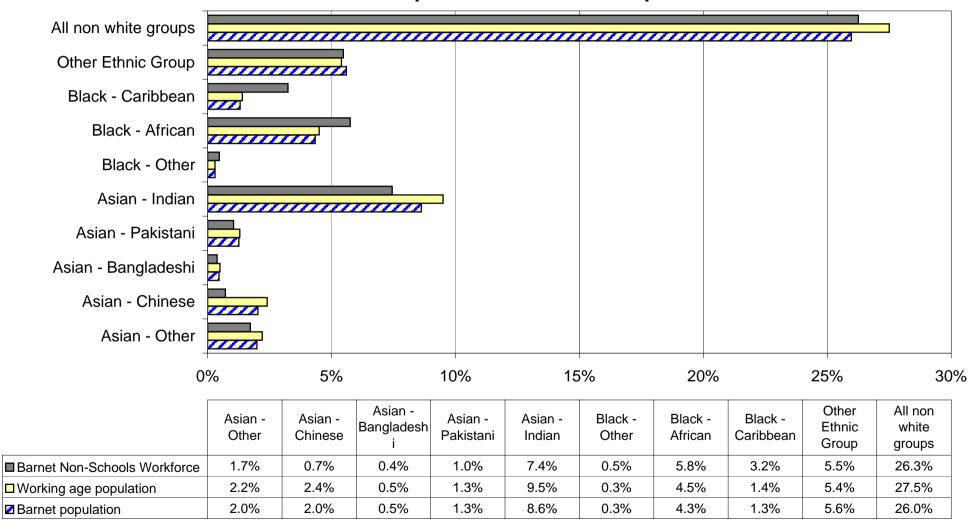

# Visible Minority Ethnic Groups: Barnet Non-Schools Workforce Compared with Barnet's Population