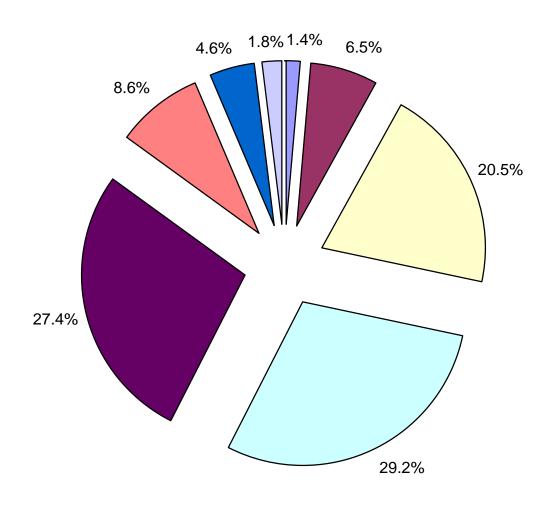

| AGE GROUP                   |        |        |
|-----------------------------|--------|--------|
| Age                         | Number | %      |
| 16-20                       | 138    | 1.4%   |
| 21-25                       | 639    | 6.5%   |
| 26-35                       | 2010   | 20.5%  |
| 36-45                       | 2862   | 29.2%  |
| 46-55                       | 2684   | 27.4%  |
| 56-59                       | 842    | 8.6%   |
| 60-64                       | 448    | 4.6%   |
| 65+                         | 178    | 1.8%   |
|                             | 9,801  | 100.0% |
| No form/ no response on age | 6      |        |
| Overall Total:              | 9,807  |        |
|                             |        |        |
|                             |        |        |
|                             |        |        |

# **Age Groups - Barnet Workforce**