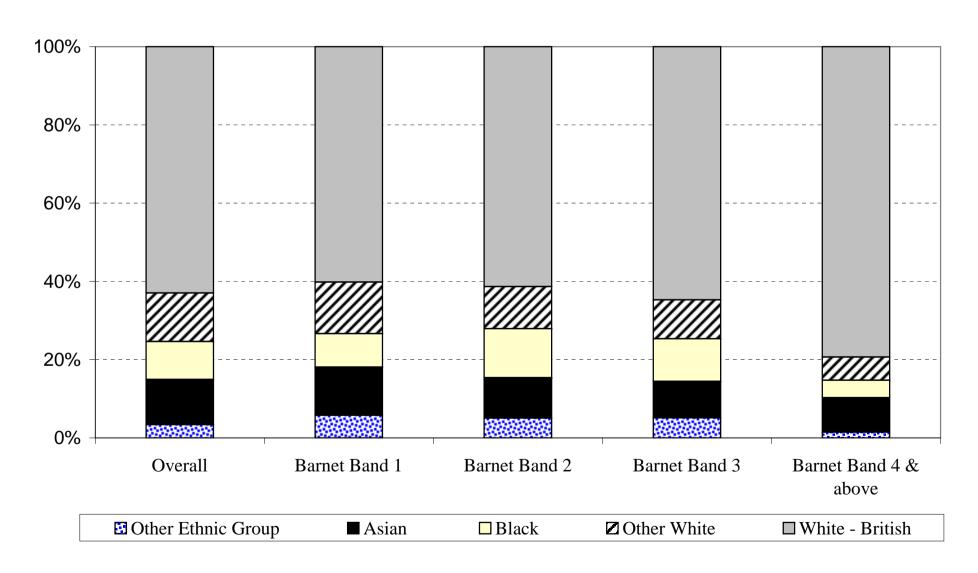

--------|--------|--------|
| Sex                            | Number | %      |
| Female                         | 7,263  | 74.1%  |
| Male                           | 2,544  | 25.9%  |
|                                | 9,807  | 100.0% |
| No form/ no response on gender |        |        |
| Overall Total:                 | 9,807  |        |
|                                |        |        |
|                                |        |        |
|                                |        |        |

# **Faith Representation - Barnet Workforce**



### **Ethnic Origin - Barnet Workforce**





# **Age Groups - Barnet Workforce**





# Visible Minority Ethnic Groups: Barnet Non-Schools Workforce Compared with Barnet's Population



### **Ethnicity by Grade: Barnet Non-Schools Workforce**



## Faith by Grade: Barnet Non-Schools Workforce