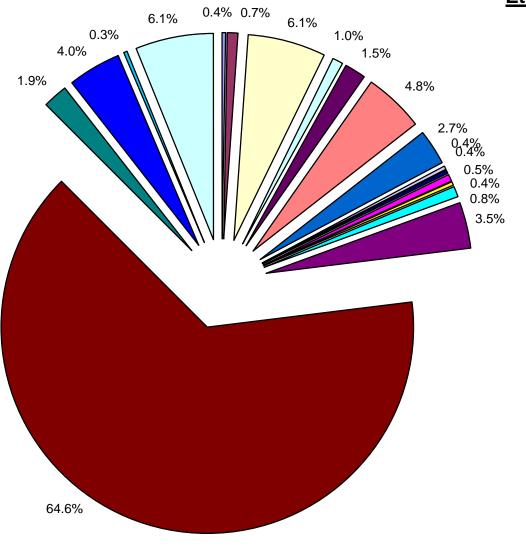

| <u>ETHNICITY</u>                  |        |        |
|-----------------------------------|--------|--------|
| Ethnicity                         | Number | %      |
| Asian - Bangladeshi               | 29     | 0.4%   |
| Asian - Chinese                   | 53     | 0.7%   |
| Asian - Indian                    | 483    | 6.1%   |
| Asian - Pakistani                 | 79     | 1.0%   |
| Asian - Other                     | 122    | 1.5%   |
| Black - African                   | 380    | 4.8%   |
| Black - Caribbean                 | 218    | 2.7%   |
| Black - Other                     | 30     | 0.4%   |
| Mixed - Asian and White           | 31     | 0.4%   |
| Mixed - Black African and White   | 38     | 0.5%   |
| Mixed - Black Caribbean and       | 28     | 0.4%   |
| Mixed - Other                     | 66     | 0.8%   |
| Other Ethnic Group                | 278    | 3.5%   |
| White - British                   | 5,142  | 64.6%  |
| White - Greek Cypriot             | 155    | 1.9%   |
| White - Irish                     | 322    | 4.0%   |
| White - Turkish Cypriot           | 23     | 0.3%   |
| White - Other                     | 488    | 6.1%   |
|                                   | 7,965  | 100.0% |
| No form/ no response on ethnicity | 1,842  |        |
|                                   |        |        |
| Overall Total:                    | 9,807  |        |
| Overall response rate             |        | 83.6%  |
| Response rate on ethnicity        |        | 81.2%  |

### **Ethnic Origin - Barnet Workforce**