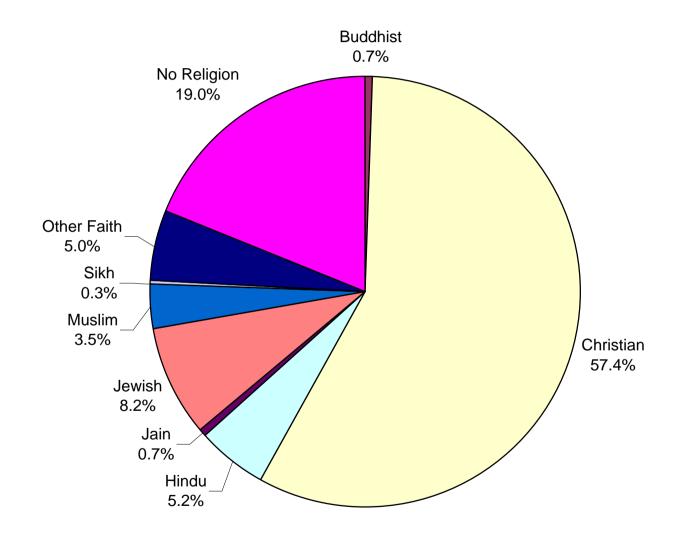

#### WORKFORCE ANALYSIS - LBB AS AT 30/04/2005

| <u>FAITH</u>                  |        |        |
|-------------------------------|--------|--------|
| Faith                         | Number | %      |
| Baha'i                        |        | 0.0%   |
| Buddhist                      | 49     | 0.7%   |
| Christian                     | 4,291  | 57.4%  |
| Hindu                         | 392    | 5.2%   |
| Jain                          | 51     | 0.7%   |
| Jewish                        | 610    | 8.2%   |
| Muslim                        | 259    | 3.5%   |
| Sikh                          | 25     | 0.3%   |
| Other Faith                   | 375    | 5.0%   |
| No Religion                   | 1,421  | 19.0%  |
|                               | 7,473  | 100.0% |
| No form/ no response on faith | 2,334  |        |
|                               |        |        |
| Overall Total:                | 9,807  |        |
| Overall response rate         |        | 82.2%  |
| Response rate on Faith        |        | 76.2%  |

# **Faith Representation - Barnet Workforce**