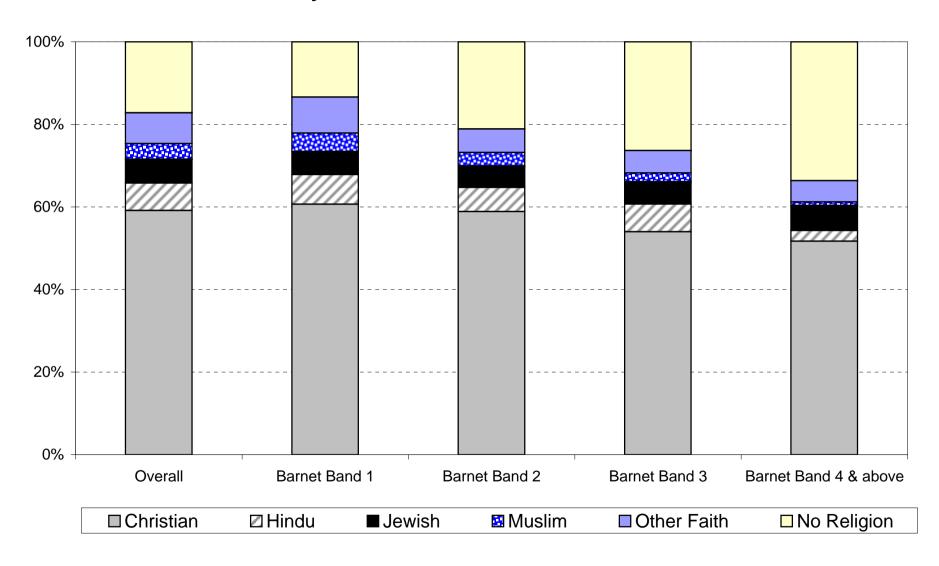

| Number | %      |
| Female                         | 7,263  | 74.1%  |
| Male                           | 2,544  | 25.9%  |
|                                | 9,807  | 100.0% |
| No form/ no response on gender |        |        |
| Overall Total:                 | 9,807  |        |
|                                |        |        |
|                                |        |        |
|                                |        |        |

# **Faith Representation - Barnet Workforce**



### **Ethnic Origin - Barnet Workforce**





# **Age Groups - Barnet Workforce**





# Visible Minority Ethnic Groups: Barnet Non-Schools Workforce Compared with Barnet's Population



### **Ethnicity by Grade: Barnet Non-Schools Workforce**



## Faith by Grade: Barnet Non-Schools Workforce