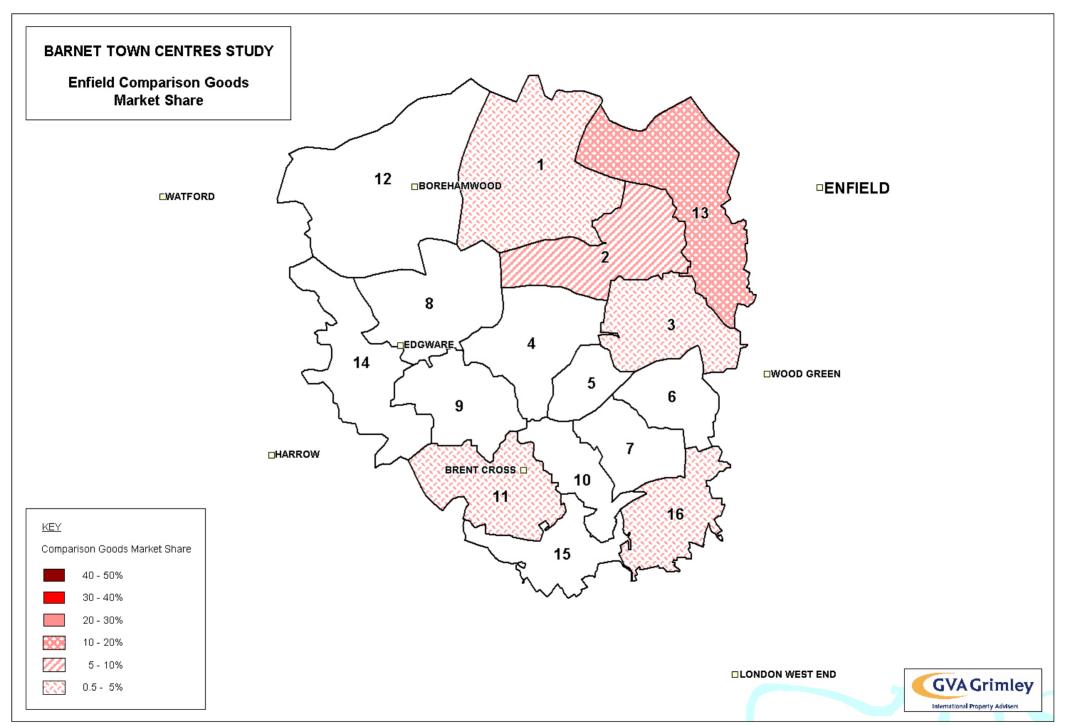

I HIII North Finchley EDGWARE 5 •Church End, Finchley 14 ∘Burnt Oak 9 East Finchley Brent Street Colindale - The Hyde Temple Fortune 7 Hendon<sup>o</sup> Golders Green BRENT CROSS 10 11 15 <u>KEY</u> Comparison Goods Market Share 40 - 50% 30 - 40% 20 - 30% 10 - 20% 5 - 10% **GVA** Grimley 0.5 - 5% International Property Advisers



## **BARNET TOWN CENTRES STUDY North Finchley Comparison Goods Market Share** 12 Chipping Barnet New Barnet 13 □Whetstone 8 9Mill Hill North Finchley EDGWARE **□Burnt** Oak Church End, Finchley 9 East Finchley Brent Street Colindale - The Hyde पTemple Fortune □Golders)Green BRENT CROSS 10 11 Cricklewood <u>KEY</u> Comparison Goods Market Share 40 - 50% 30 - 40% 20 - 30% 10 - 20% 5 - 10% **GVA** Grimley 0.5 - 5% International Property Advisers