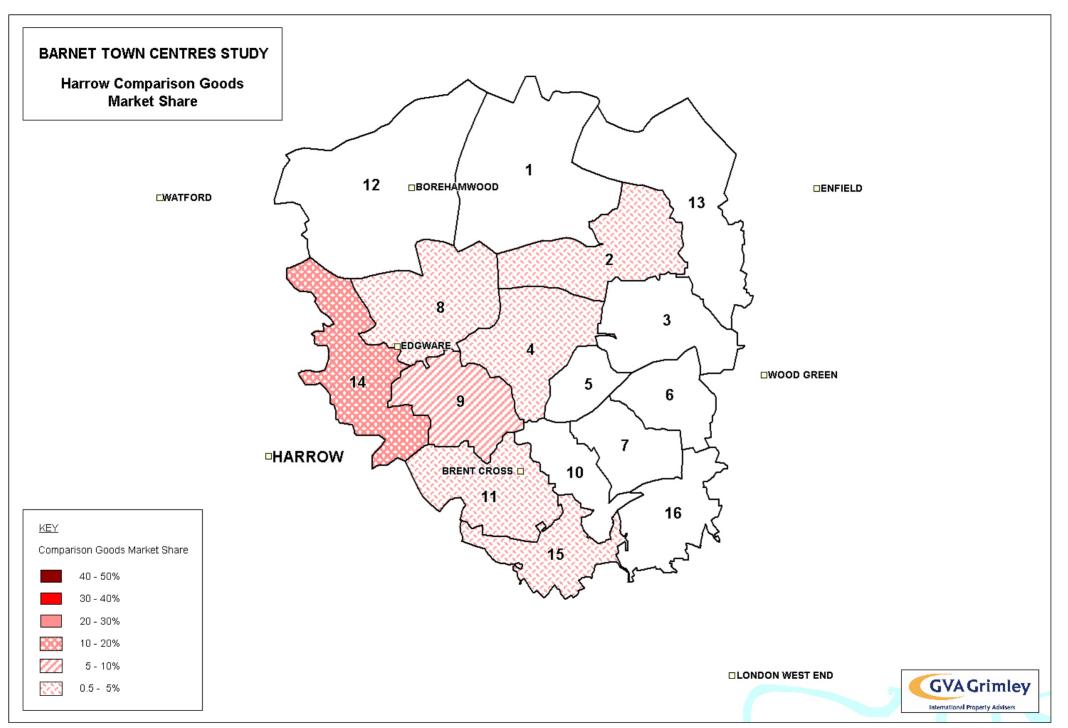

MIII HIII North Finchley EDGWARE 5 •Church End, Finchley 14 ∘Burnt Oak 9 East Finchley Brent Street Colindale - The Hyde Temple Fortune 7 Hendon<sup>o</sup> Golders Green BRENT CROSS 10 11 15 <u>KEY</u> Comparison Goods Market Share 40 - 50% 30 - 40% 20 - 30% 10 - 20% 5 - 10% **GVA** Grimley 0.5 - 5% International Property Advisers



## **BARNET TOWN CENTRES STUDY North Finchley Comparison Goods Market Share** 12 Chipping Barnet New Barnet 13 □Whetstone 8 9Mill Hill North Finchley EDGWARE **□Burnt** Oak Church End, Finchley 9 East Finchley Brent Street Colindale - The Hyde पTemple Fortune □Golders)Green BRENT CROSS 10 11 Cricklewood <u>KEY</u> Comparison Goods Market Share 40 - 50% 30 - 40% 20 - 30% 10 - 20% 5 - 10% **GVA** Grimley 0.5 - 5% International Property Advisers