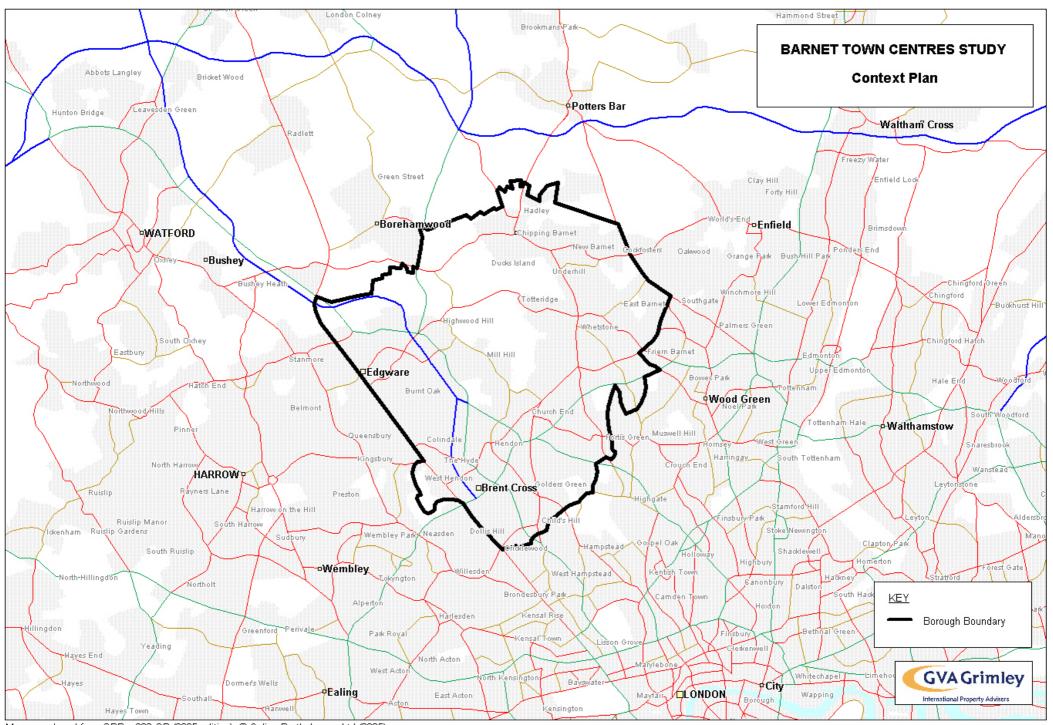

ke the Barnet Town Centres Floorspace Needs Assessment. The majority of the research was carried out between September and October 2008. The household telephone interview survey was undertaken in September 2008 and the quantitative analysis prepared between October and November 2008. Although this work pre-dates revised economic forecasts including reduced expenditure growth rates forecast by Experian it provides a long term view. Therefore the longer term capacity forecasts will be more appropriate for local planning purposes.

#### Contact:

Planning Policy and Local Development Framework (LDF) Team
Planning, Housing & Regeneration
London Borough of Barnet
Building 2, North London Business Park
Oakleigh Road South
London N11 1NP

Tel: 020 8359 4990

Barnet Online: www.barnet.gov.uk













#### **BARNET TOWN CENTRES STUDY Brent Cross Shopping Centre Comparison Goods Market Share** 12 Chipping Barnet 13 •New Barnet •Whetstone 3 · MIIII KIIII •North Finchley 4 ■EDGWARE 5 'Church End, Finchley 14 -Burnt Oak 6 9 East Finchley • Brent Street Colindale - The Hyde •Temple Fortune Hendon-• Colders Green BRENT CROSS 10 11 Cricklewood 15 <u>KEY</u> Comparison Goods Market Share 40 - 50% 30 - 40% 20 - 30% 10 - 20% 5 - 10% **GVA** Grimley 0.5 - 5% International Property Advisers



### **BARNET TOWN CENTRES STUDY Edgware Comparison Goods Market Share** 1 12 □Chipping Barnet □New Barne}ੈ 13 Whetstone 8 3 MIII HIII North Finchley EDGWARE 5 •Church End, Finchley 14 ∘Burnt Oak 9 East Finchley Brent Street Colindale - The Hyde Temple Fortune 7 Hendon<sup>o</sup> Golders Green BRENT C