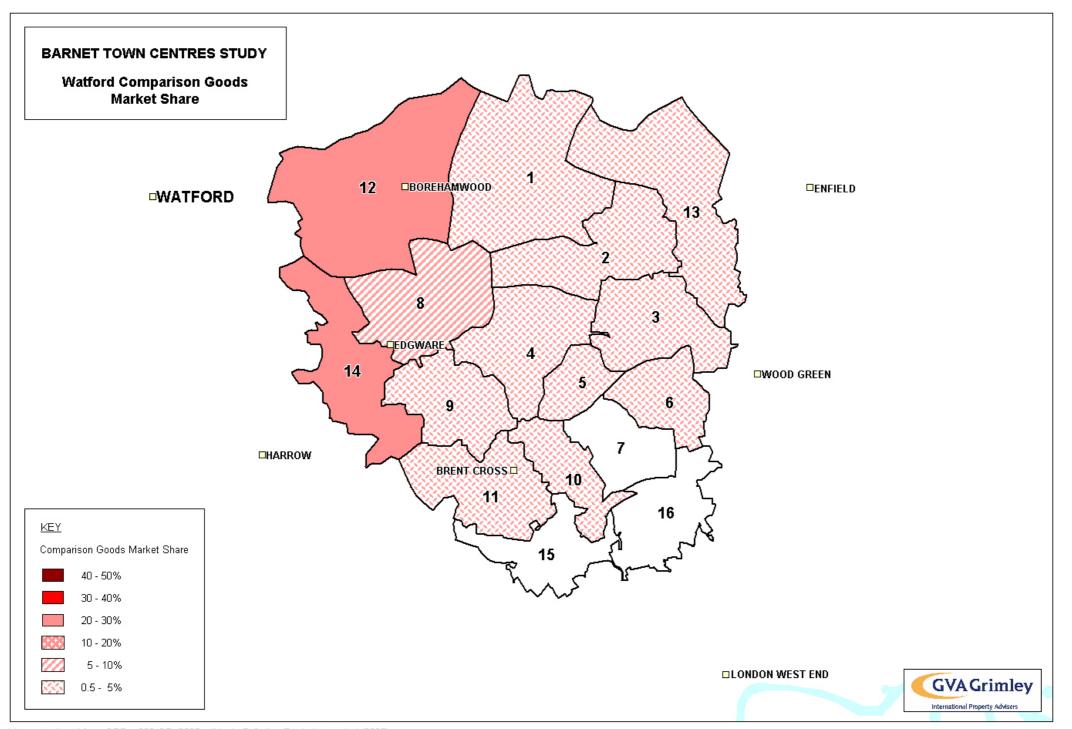

tone 8 3 MIII HIII North Finchley EDGWARE 5 •Church End, Finchley 14 ∘Burnt Oak 9 East Finchley Brent Street Colindale - The Hyde Temple Fortune 7 Hendon<sup>o</sup> Golders Green BRENT CROSS 10 11 15 <u>KEY</u> Comparison Goods Market Share 40 - 50% 30 - 40% 20 - 30% 10 - 20% 5 - 10% **GVA** Grimley 0.5 - 5% International Property Advisers



## **BARNET TOWN CENTRES STUDY North Finchley Comparison Goods Market Share** 12 Chipping Barnet New Barnet 13 □Whetstone 8 9Mill Hill North Finchley EDGWARE **□Burnt** Oak Church End, Finchley 9 East Finchley Brent Street Colindale - The Hyde पTemple Fortune □Golders)Green BRENT CROSS 10 11 Cricklewood <u>KEY</u> Comparison Goods Market Share 40 - 50% 30 - 40% 20 - 30% 10 - 20% 5 - 10% **GVA** Grimley 0.5 - 5% International Property Advisers