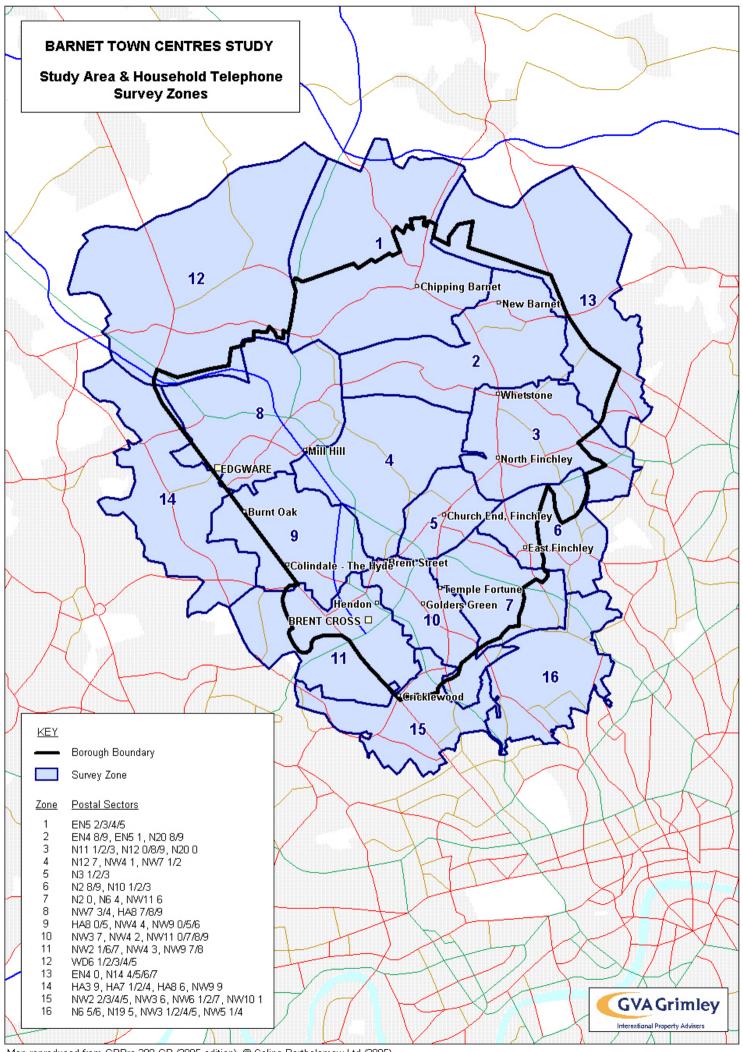

# Town Centres Floorspace Needs Assessment

Plans & Appendices April 2009

Local Development Framework Evidence

Prepared by

#### **Preface**

GVA Grimley Ltd was appointed in August 2008 to undertake the Barnet Town Centres Floorspace Needs Assessment. The majority of the research was carried out between September and October 2008. The household telephone interview survey was undertaken in September 2008 and the quantitative analysis prepared between October and November 2008. Although this work pre-dates revised economic forecasts including reduced expenditure growth rates forecast by Experian it provides a long term view. Therefore the longer term capacity forecasts will be more appropriate for local planning purposes.

#### Contact:

Planning Policy and Local Development Framework (LDF) Team
Planning, Housing & Regeneration
London Borough of Barnet
Building 2, North London Business Park
Oakleigh Road South
London N11 1NP

Tel: 020 8359 4990

Barnet Online: www.barnet.gov.uk