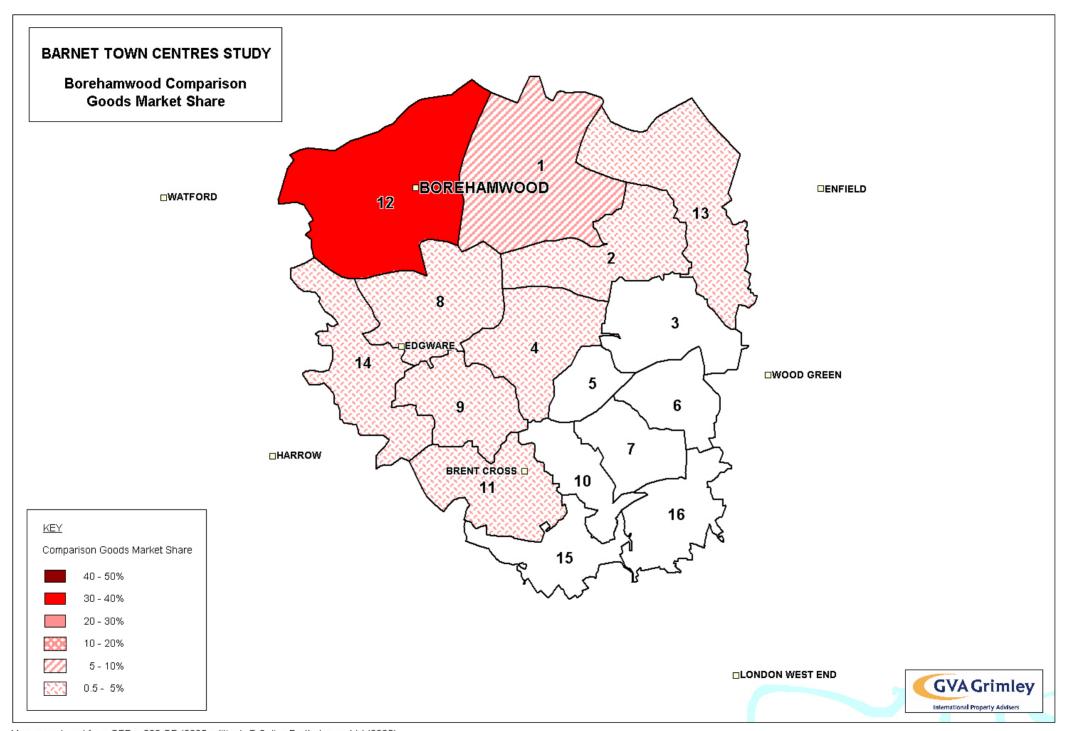

8 3 MIII HIII North Finchley EDGWARE 5 •Church End, Finchley 14 ∘Burnt Oak 9 East Finchley Brent Street Colindale - The Hyde Temple Fortune 7 Hendon<sup>o</sup> Golders Green BRENT CROSS 10 11 15 <u>KEY</u> Comparison Goods Market Share 40 - 50% 30 - 40% 20 - 30% 10 - 20% 5 - 10% **GVA** Grimley 0.5 - 5% International Property Advisers



## **BARNET TOWN CENTRES STUDY North Finchley Comparison Goods Market Share** 12 Chipping Barnet New Barnet 13 □Whetstone 8 9Mill Hill North Finchley EDGWARE **□Burnt** Oak Church End, Finchley 9 East Finchley Brent Street Colindale - The Hyde पTemple Fortune □Golders)Green BRENT CROSS 10 11 Cricklewood <u>KEY</u> Comparison Goods Market Share 40 - 50% 30 - 40% 20 - 30% 10 - 20% 5 - 10% **GVA** Grimley 0.5 - 5% International Property Advisers