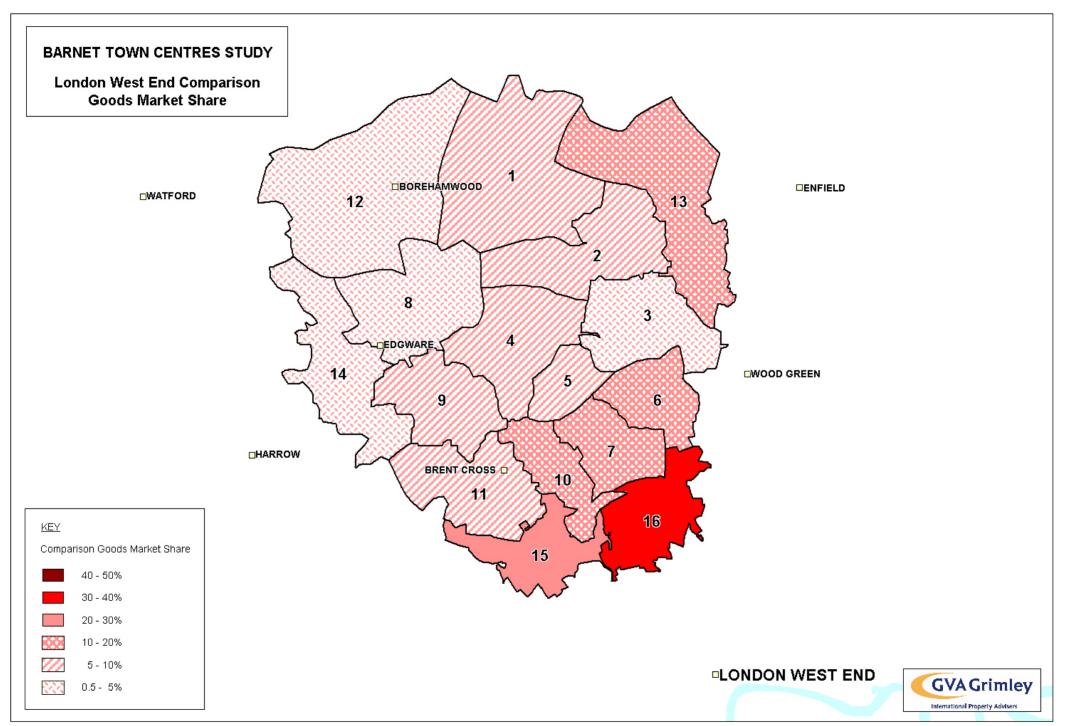

hetstone 8 3 MIII HIII North Finchley EDGWARE 5 •Church End, Finchley 14 ∘Burnt Oak 9 East Finchley Brent Street Colindale - The Hyde Temple Fortune 7 Hendon<sup>o</sup> Golders Green BRENT CROSS 10 11 15 <u>KEY</u> Comparison Goods Market Share 40 - 50% 30 - 40% 20 - 30% 10 - 20% 5 - 10% **GVA** Grimley 0.5 - 5% International Property Advisers



## **BARNET TOWN CENTRES STUDY North Finchley Comparison Goods Market Share** 12 Chipping Barnet New Barnet 13 □Whetstone 8 9Mill Hill North Finchley EDGWARE **□Burnt** Oak Church End, Finchley 9 East Finchley Brent Street Colindale - The Hyde पTemple Fortune □Golders)Green BRENT CROSS 10 11 Cricklewood <u>KEY</u> Comparison Goods Market Share 40 - 50% 30 - 40% 20 - 30% 10 - 20% 5 - 10% **GVA** Grimley 0.5 - 5% International Property Advisers