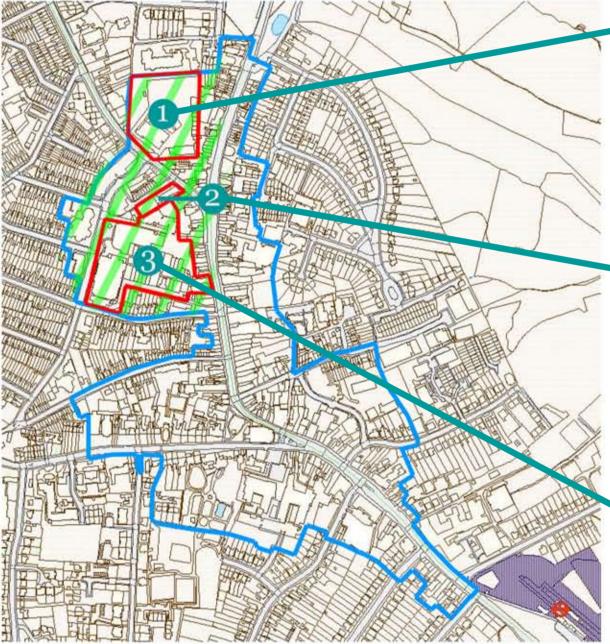

# **Key Sites**

The sites shown on the plan below represent opportunities to deliver the development principles and objectives set out within the draft planning framework. Further sites may come forward over time.

Chipping Barnet Town Centre Boundary

#### The Territorial Army Site

- The size, location and characteristics of the site present a valuable residential development opportunity.
- Potential to design a scheme of high quality that would be a positive addition to the immediate neighbourhood and town centre.
- Opportunity to enhance pedestrian connectivity for the surrounding residential areas to the town centre.
- Opportunity to provide family housing.

## Barnet Market

- The site is in the same ownership as The Spires which will enable a comprehensive masterplan to be prepared for the area.
- Potential to incorporate the current market site into the Spires thereby enhancing accessibility and visibility and the potential benefit from linked and impulse trips, and create a retail triangle.
- Physical improvements to the market site would lead to an enhanced visitor experience which has the potential to make Chipping Barnet a destination shopping centre with people visiting specifically to use the market.
- Provision of a properly serviced site with sufficient storage would help retain/encourage new traders.

## The Spires

- Improving connections by enhancing and strengthening existing access points, and creating new ones.
- Enabling internal reconfiguration/limited extensions to create larger units to attract a wider range of High Street stores;
- Opening up the centre at night to enable through access and add to the night time economy.