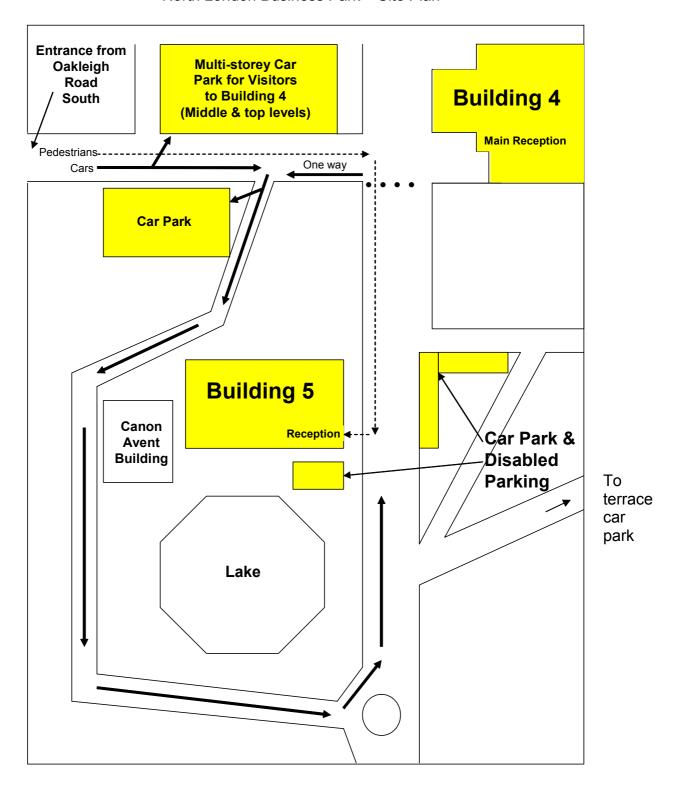

As you enter North London Business Park from Oakleigh Road South, there is a car park on your right. Park here for Building 4. If you are driving to Building 5, turn right at the end of this car park and continue down the hill. This will bring you to a small roundabout where you turn left. You will see Building 5 on your left and there are parking areas to the left and right and by the road side.

If you are on foot, the white building in front of you as you enter is Building 4. Turn right immediately in front of this building and you will see Building 5 on your right. The reception is at the far end of the building.

Please do not park at the roadside within the Business Park. There is space in the multi-story car park and on the terraces up the hill