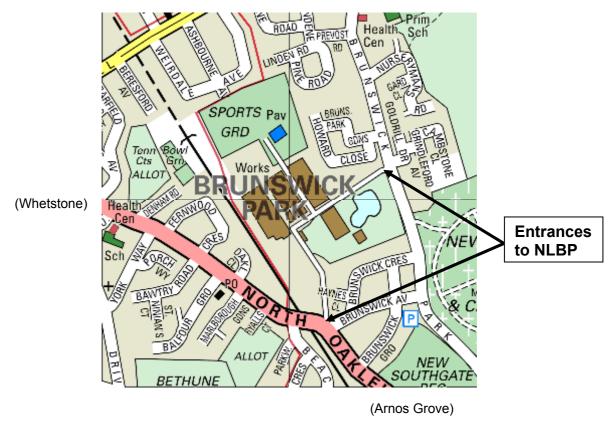

## **Buses:**

- 34 (from Barnet to Walthamstow, via Arnos Grove and Edmonton)
- 251 (from Edgware to Arnos Grove Station).

These run every 8 and 15 minutes respectively, and stop right outside main entrance, only a two minute walk from the building.

- No.221 (Stops near New Southgate).
- 382 (from Mill Hill East to Southgate via Finchley Central, Friern Barnet, New Southgate (BR), Arnos Grove). Stops outside Brunswick Park Road entrance to NLBP.

## **Trains:**

 Arnos Grove tube station (Piccadilly Line) and New Southgate (BR). Take 382 bus towards Southgate.

## Landmarks:

- Pedestrian crossing at the entrance
- Bridge immediately before / after the entrance, depending on which direction you come from
- A sign for the Southgate Rugby Football Club at the entrance